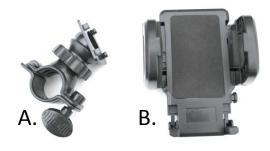

### **Package Contents:**

- A. Mobile phone holder mount (1)
- B. Mobile phone holder (1)

### Step 1

Connect the mount (A) with the mobile phone holder(B) and lock into place.