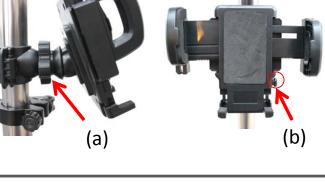

### Adjusting

(a) To adjust the angle and position: Loosen the center piece and tighten when you reach desired position.

(b) To adjust mobile phone holder width:Press side button to make the holder wider.Manually push sides inward to make narrower.