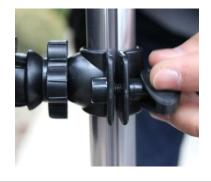

# Step 2

Wrap the Cell phone holder mount around the upper (thinner) part of the tiller bar, and adjust the lock screw to secure the mount. \*Clockwise = tighten \*Counter-clockwise = loosen